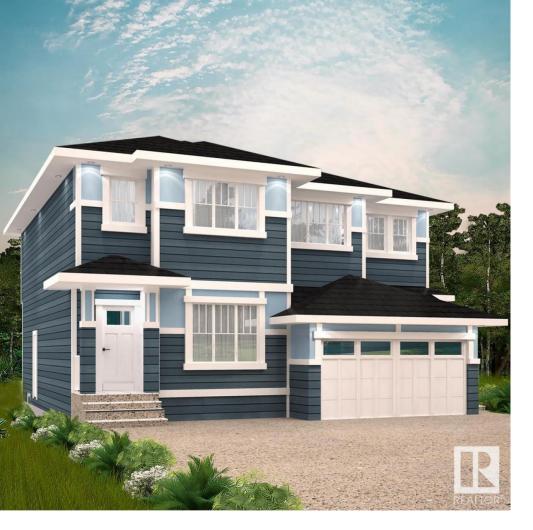

## Spruce Grove Alberta

Welcome to Fenwyck -- a premier community in Spruce Grove where modern living meets nature. Surrounded by lush forest, trails, and close to schools and amenities, Fenwyck offers the perfect balance of tranquility and convenience. With over 1500 square feet of open concept living space, the Kingston-D, with rear detached garage, from Akash Homes is built with your growing family in mind. This duplex home features 3 bedrooms, 2.5 bathrooms and chrome faucets throughout. Enjoy extra living space on the main floor with the laundry on the second floor. The 9-foot main floor ceilings and quartz countertops throughout blends style and functionality for your family to build endless memories. Rear double detached garage included. PLUS \$5000 BRICK CREDIT! \*\*PLEASE NOTE\*\* PICTURES ARE OF SHOW HOME; ACTUAL HOME, PLANS, FIXTURES, AND FINISHES MAY VARY AND ARE SUBJECT TO AVAILABILITY/CHANGES WITHOUT NOTICE. (id:6769)