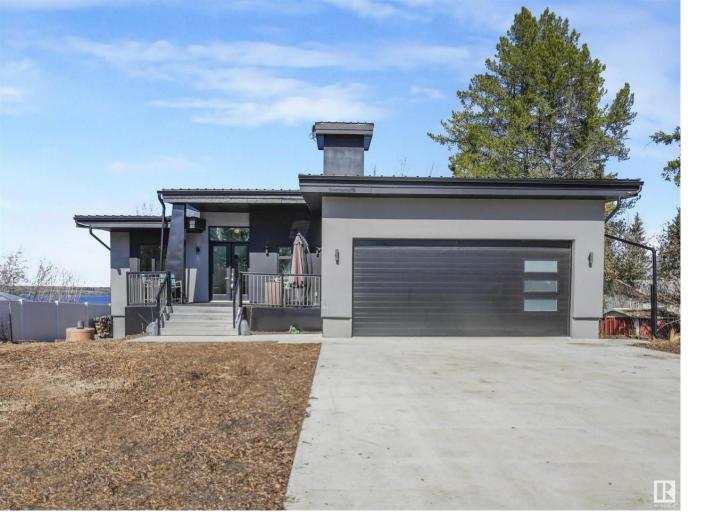

## #38 53004 RGE RD 54A Rural Parkland County AB

Discover this Lakefront Paradise! Located at South Seba Beach. Custom Built Walkout Bungalow with large covered deck, roof top terrace to relax and enjoy those beautiful sunrises and sunsets. Entering this Waterfront dwelling you will gasp at the 14' main floor ceilings & large triple glazed windows emitting natural sunlight and the picturesque view of the lake. Main floor features of this home include tile floors, granite counters, Den, Primary bedroom with 5pc ensuite with soaker tub & steam shower, large living room, grande kitchen, laundry, pantry & half bath. The Spacious Lower level offers 3 large bedrooms, 2 full baths, rec room & underfloor heating. Elevator access to each floor including roof top terrace. This home is exceptionally landscaped with extensive levels of improvements and the quality of the materials used, such as the aluminum staircase to shoreline, vinyl fence, large concrete patio & stone work, covered rear patio, low maintenance yard. oversized double attached garage & much more!