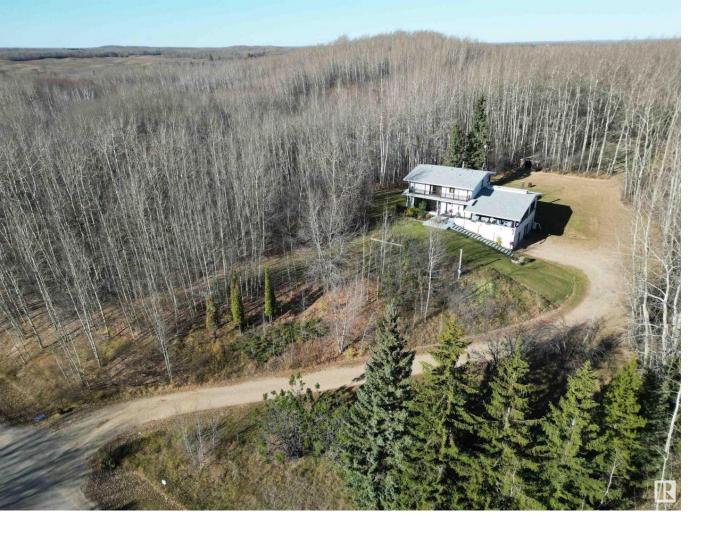

## 38 54020 HWY 779 Rural Parkland County AB

\$589,000

This acreage has great location. Minutes North of Stony Plain easy access to Stony Plain or St Albert. Close to Chickakoo Lake. This Lot has plenty of trees and privacy and lots of wildlife. 4 bedroom house with 3 bathrooms and rough in for the basement, 2 Living Rooms, Dining area as well as eating nook. Kitchen has new cupboards(installed in 2019) 2 New Furnaces and Hot water on Demand(2020), Triple Pane Windows(2018). New Iron Filter, Water Distiller and Pressure Pump recently done. Triple Car Garage has space for vehicles as well as toys. 3 season Sun room allows for quiet coffee time as well as plenty of Deck Space. This house has plenty to offer and a great Acreage setting for peace and quiet and yet close to town and all pavement.