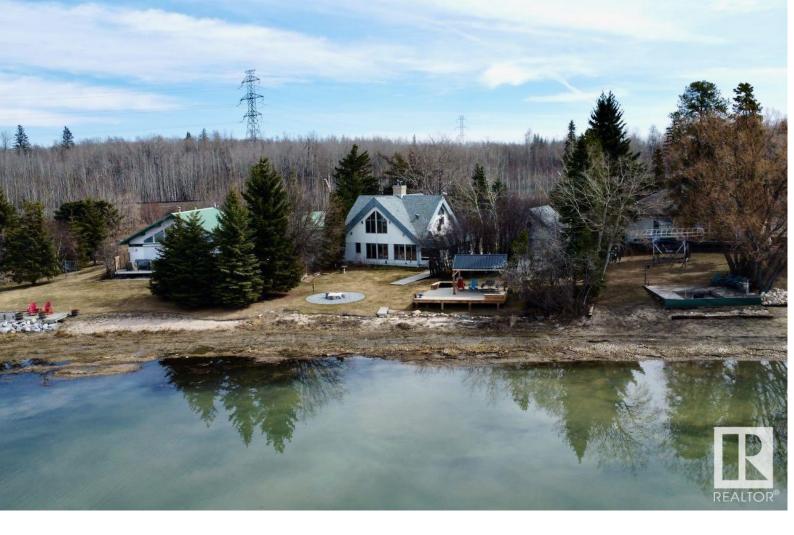

## 38 Railway Avenue Rural Parkland County AB

\$799,900

Hey, check this out! You won't believe it! There's this awesome spot at Wabamun with 75 ft of lakefront on a 1/2 acre, and it's a great deal! Picture this: your very own slice of paradise with a killer west-facing view, and a super cool open-concept home with some seriously sweet architectural vibes. This 2 story is basically tailor-made for lake living. Downstairs, you've got this awesome kitchen perfect for whipping up anything from a romantic dinner for 2 to a massive family brunch for the whole crew. Let's talk about the living area and sunroom—they're prime spots for kicking back and soaking in those killer lake views. Need to crash? There are four bedrooms, so you've got plenty of space for both family and friends. Outside, there's a chill fire pit area & gazebo, overlooking the lake, perfect for taking in those jaw-dropping views. Plus, there's a double garage and tons of parking space in the back. The place comes fully furnished. Sounds pretty sweet, right? Dive right into this lakefront paradise!