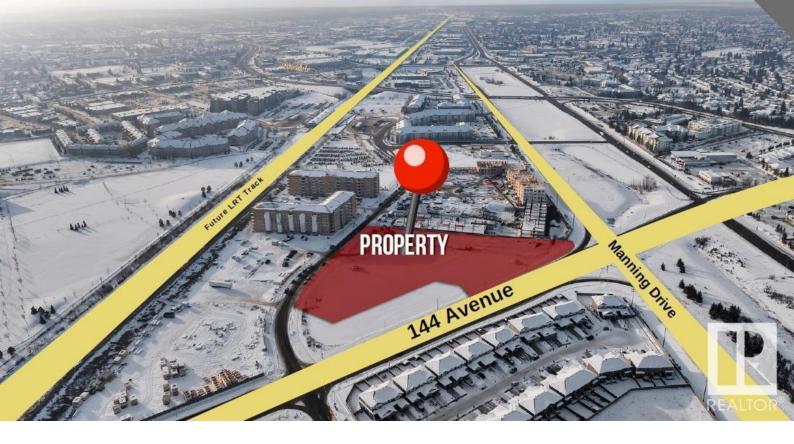

## Edmonton Alberta

\$5,670,000

HIGH EXPOSURE 3.24 ACRES MU-ZONED LAND FOR SALE!! Great development opportunity next to Clareview LRT Station, Recreation Centre, Library, and a new 2-acre park. With unmatched connectivity, 1400-1500 new apartments planned, and traffic exposure of over 50,000 vehicles/day, this prime site offers exceptional potential for diverse development projects. (id:6769)