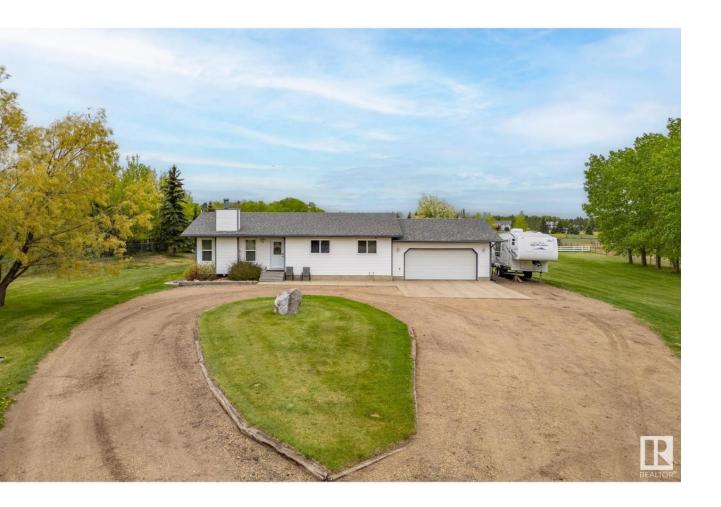

## Rural Strathcona County Alberta

\$699,900

A true gem—this SPARKLING CLEAN bungalow sits on 3.2 pristine acres with peaceful lake views. Featuring 3 bedrooms on the main floor, the primary suite includes a 3-piece ensuite. The bright kitchen boasts oak cabinetry and a central island, opening to a spacious living room with large windows and a cozy wood-burning fireplace. The fully finished basement offers a generous rec room, two large bedrooms, and direct access to the HEATED double attached garage. Outside, you'll find two versatile outbuildings—perfect for a shop or barnalong with two fenced paddocks and a hydrant for added convenience. Combining comfort, functionality, and natural beauty, this exceptional property offers more than a home—it's a lifestyle! (id:6769)