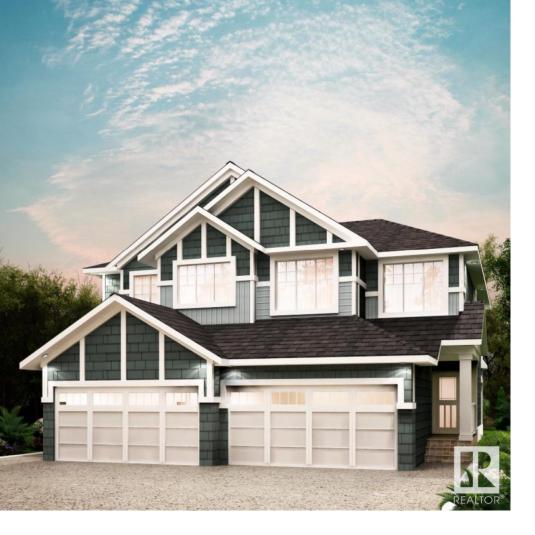

## Spruce Grove Alberta

\$424,900

Welcome to Fenwyck — a premier community in Spruce Grove where modern living meets nature. Surrounded by lush forest, trails, and close to schools and amenities, Fenwyck offers the perfect balance of tranquility and convenience. With over 1400 square feet of open concept living space, the Soho-D is built with your growing family in mind. This duplex home features SEPARATE ENTRANCE, 3 bedrooms, 2.5 bathrooms and chrome faucets throughout. Enjoy extra living space on the main floor with the laundry room and full sink on the second floor. The 9-foot ceilings on main floor and quartz countertops throughout blends style and functionality for your family to build endless memories. PICTURES ARE OF SHOWHOME; ACTUAL HOME, PLANS, FIXTURES, AND FINISHES MAY VARY & SUBJECT TO AVAILABILITY/CHANGES! (id:6769)