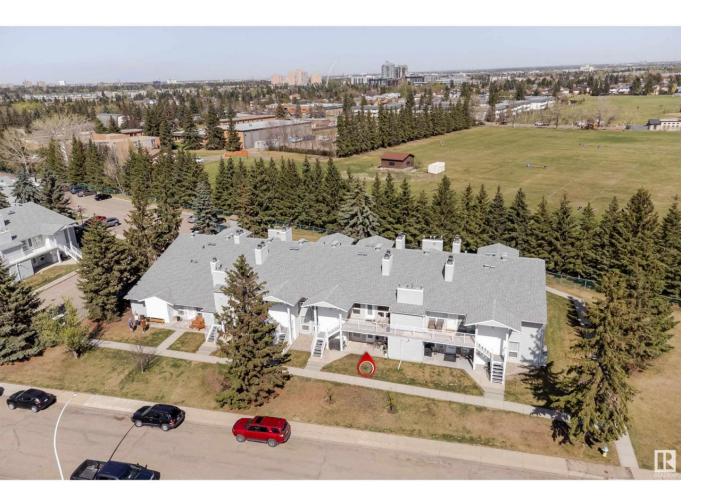

## Edmonton Alberta \$189,900

Nestled in the desirable Skyrattler SW Edmonton, this charming 2-bedroom townhouse offers a unique blend of tranquility and convenience. Imagine stepping out your front door to your very own ravine, providing a picturesque and private natural oasis. Situated in a quiet, family-oriented location, this home is ideally positioned close to top-rated schools. Enjoy easy access to tons of shopping and amenities, transportation (busses and LRT), parks, bike and hike trails and much more! For those pursuing higher education or traveling, the University of Alberta and Edmonton International Airport (YEG) are within convenient reach. Non-smoking Unit is in immaculate shape, offering 2 spacious bedrooms, full bath, tons of storage! Newer renovations includes paint, flooring, wooden features. With Wood burning fireplace you can enjoy cozy family/friends evenings in winter. This home is ready for quick possession. Well managed complex. Plenty of parking. (id:6769)