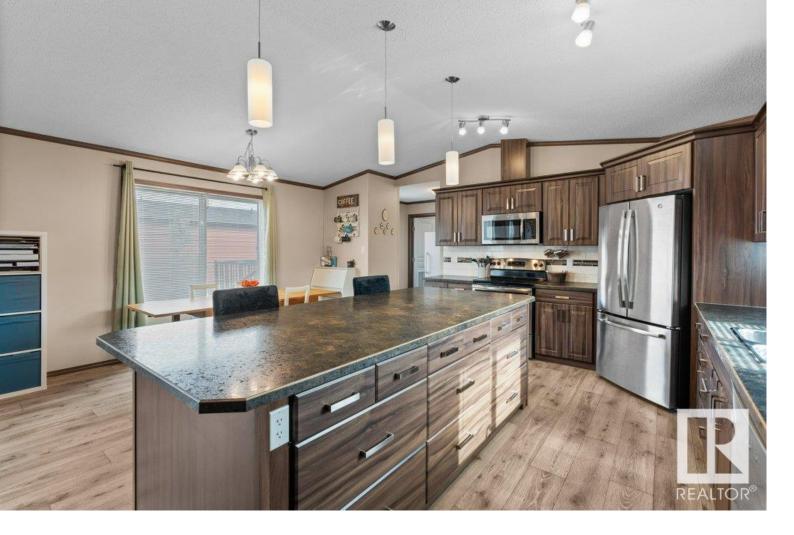

## Morinville Alberta

\$274,500

Situated in the sought-after community of The Meadows in Morinville, this meticulously maintained 4-bedroom, 2-bathroom home offers over 1,500 sq. ft. of thoughtfully designed living space. Ideal for families or downsizers seeking the convenience of single-level living, this property provides both modern finishes and an abundance of storage options throughout. Spacious Layout in this home features four generously sized bedrooms, ensuring plenty of room for family members, guests, or even a home office. The open-concept design creates a welcoming environment, perfect for both day-to-day living and entertaining. One of the standout features of this home is the exceptional amount of storage. From expansive closets to well-planned cabinetry, every corner of this home is designed to keep your belongings organized and easily accessible. The large, well-appointed kitchen is a true highlight, with an abundance of cabinetry and counter space. Located near schools, parks, and all essential amenities (id:6769)