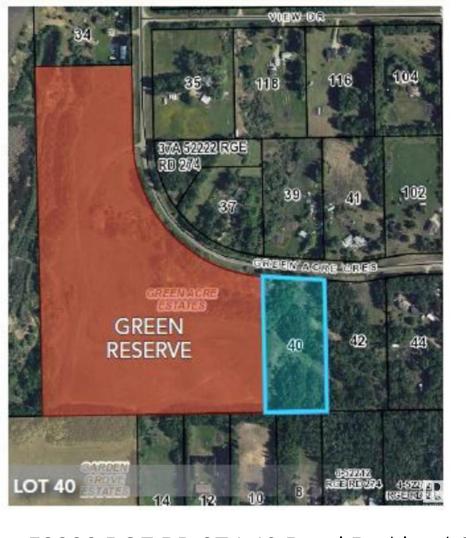

## 52222 RGE RD 274 40 Rural Parkland County AB

\$425000

Build your dream home on 4.5 acres! This is an excellent location in Parkland County. It's a short drive to Spruce Grove and Winterburn. The adjacent Green Reserve area gives you a lovely private home site. The property is on an asphalt road. Partially treed lot in a mature and well-established subdivision. Country living with the convenience of extensive city amenities nearby!