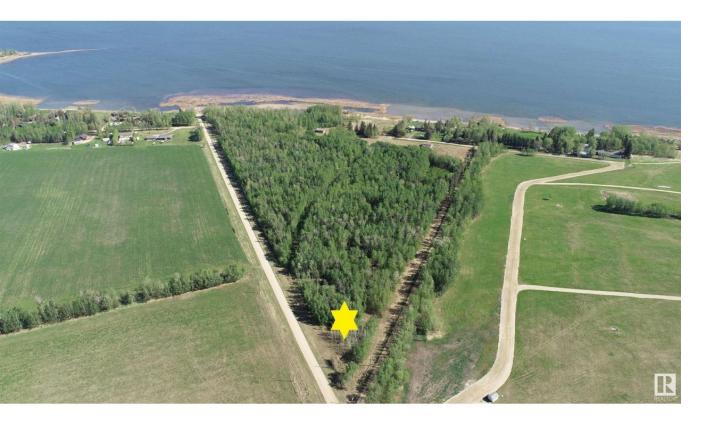

## Rural Lac Ste Anne County Alberta

40 MINUTES WEST OF EDMONTON ON THE SOUTH SHORE OF LAC STE ANNE IS WHERE YOU WILL FIND THIS TREED 6.61 ACRE PROPERTY JUST STEPS FROM THE LAKE AND WITH LOTS OF OPTIONS TO LOCATE YOUR NEW HOME. OR YOU MAY JUST WANT TO HAVE A GET-AWAY SPOT FOR THE RV. THERE ARE VARIOUS LOCATIONS AVAILABLE TO ACCESS THE LAKE. THERE ARE ALSO OTHER ATTACHED LOTS FOR SALE AS WELL, SO YOU CAN EXPAND YOUR VISION IF NEED BE. PLEASE CHECK THE PHOTOS FOR THE ADDITIONAL LOTS AND SIZES THAT ARE AVAILABLE. POWER AND GAS AT PROPERTY LINE. (id:6769)