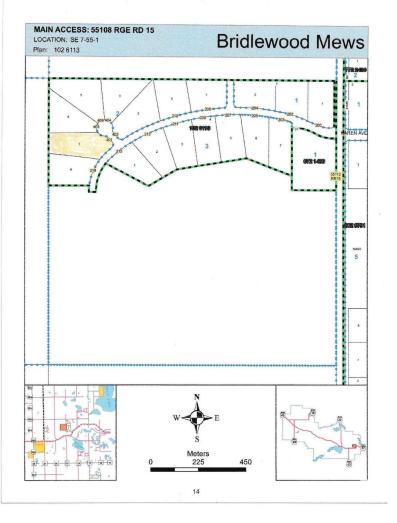

## 55108 RANGE ROAD 15 401 Rural Lac Ste. Anne County AB

\$104,900

ONE OF THE BEST SUBDIVISIONS WEST OF EDMONTON! WELCOME TO LOT 401 IN LAC ST ANNE COUNTY'S MAJESTIC BRIDLEWOOD MEWS! THIS LOT IS PARTIALLY TREED AND PRIVATE WITH ROLLING TOPOGRAPHY. LOT IS LOCATED AT THE BACK OF THE SUBDIVISION IN A CUL-DE-SAC WITH A SMALL POND AT THE FRONT OF THE PROPERTY. SIZE IS 2.72 ACRES..PERFECT LOCATION FOR YOUR NEW DREAM HOME. GAS AND POWER ARE PAID TO PROPERTY LINE! NO BUILDING TIMELINE. SUBDIVISION DOES HAVE ARCHITECTURAL CONTROLS! DRILLED WELLS PERMITTED! AN EASY COMMUTE TO EDMONTON, ST ALBERT, SPRUCE GROVE, AND STONY PLAIN. Listing Presented By: