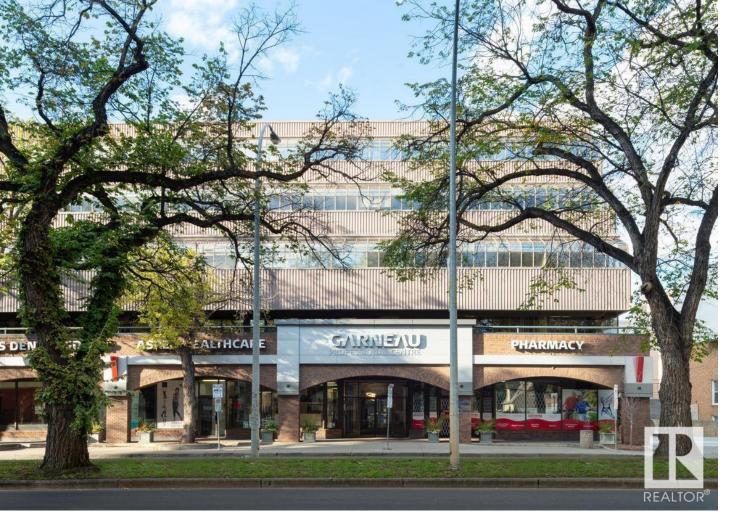

## Edmonton Alberta

\$380.000

The Garneau Professional Centre is located on Whyte Ave within walking distance to the U of A. This building has recently been converted into condos, meaning these units have never been for sale individually until now. Excellent opportunity for owner/user groups. Instead of paying rent, build equity and put your money back into your pocket. Ideal for medical and professional users. Building Features include underground parking, ample visitor parking, signage opportunities facing Whyte Avenue traffic, elevators and over \$1M in common area renovations. There are several size options available from 732 Sq. Ft. up to 8,353 Sq. Ft. with a healthy mix of developed medical and office space as well as some raw units ready for your customization. (id:6769)