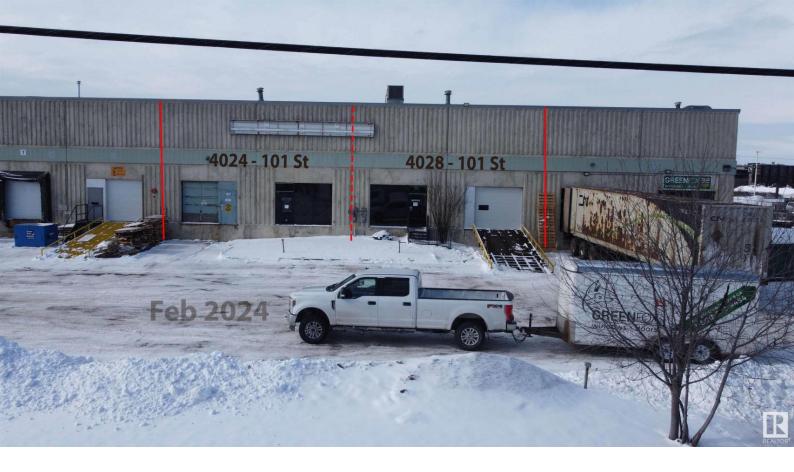

## 4028 101 Street Edmonton AB

\$1,400,000

Located in a high-traffic area of South-Central Edmonton, 4028 101 St NW offers a prime commercial space with excellent street visibility and easy access to major routes like White mud Drive and Calgary Trail Invest in your own future and own your own space zoned Business Industrial.. 1B Sprinkler& Fire Alarm, Gas Fired Unit Heaters, 24 Ft Ceilings 30x40 Ft column grid,193x40ft clear span Large Marshalling area for loading, Dock Loading, Ramped up-to-grade can be accommodated. Concrete Construction with crane capable ,24 ft. ceilings Private railway spur to rear freight loading 1/2 block from CN modal yard