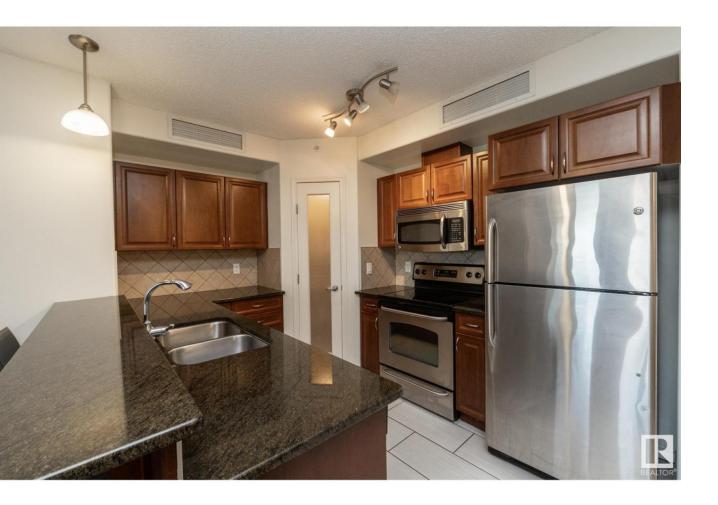

## Edmonton Alberta

\$280.000

Welcome to River Vista—where breathtaking scenery meets unbeatable urban convenience. Perfectly positioned along the edge of Edmonton's iconic river valley, this 1000+ sq ft unit offers direct access to downtown, Whyte Avenue, and miles of picturesque trails right outside your door. Inside, you'll love the open-concept layout featuring a peninsula kitchen with granite countertops, maple cabinets, and a corner pantry. The bright living area opens to a sunny south-facing balcony—a perfect perch for watching fireworks or soaking in the view. The king-sized primary suite includes custom California Closets and a full ensuite with a soaker tub and separate shower. A second bedroom, 4-piece bath, in-suite laundry, and bonus storage room add to the function and flow. Additional perks include: TITLED DOUBLE TANDEM PARKING STALL, CENTRAL A/C. Recent updates: new carpet, flooring, paint, washer/dryer, and hot water tank. You truly can have it all-location, lifestyle, and long-term value. (id:6769)