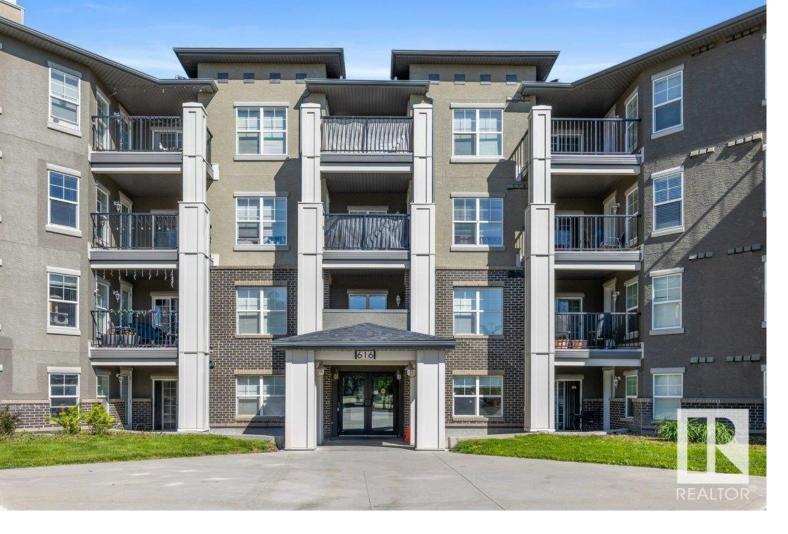

## Edmonton Alberta \$150,000

TOP FLOOR UNIT WITH All UTILITIES INCLUDED!! Enjoy this fantastic top floor with no shared wall in the bedroom with the next unit. Spacious 1 bedroom 1 bathroom has walk-through closet to the bathroom, upgraded Samsung appliances, larger balcony, W/IN-SUITE LAUNDRY, & HEATED UNDERGROUND PARKING STALL, also Pet -Friendly Living. Close to all amenities. Perfect for first-time buyers or investors!! Don't miss out. (id:6769)