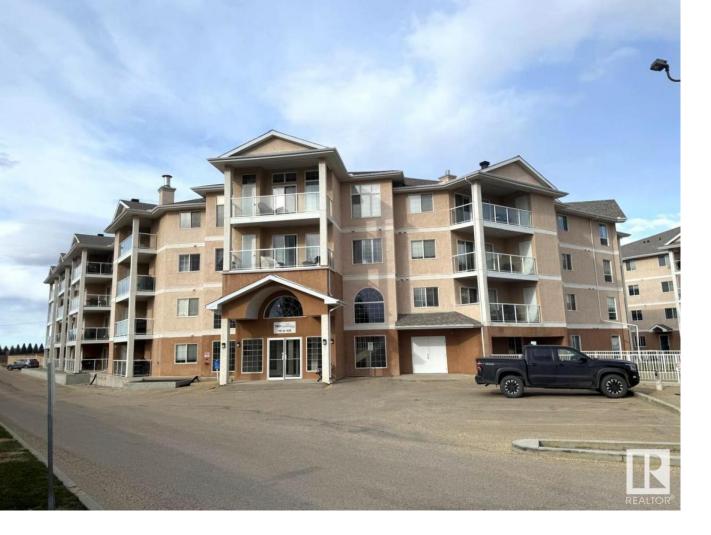

## Stony Plain Alberta

\$285.000

Beautiful 964sqft. 2-bedroom, 2-bathroom, top floor condo! This suite offers a cozy, but functional layout with an open concept living room and kitchen. The living room features an electric corner fireplace and access to a large balcony. The kitchen provides space for a dining room set and is wide open for functionality. The primary bedroom boasts a walk-through closet and 3-piece ensuite. The second bedroom has a good-sized closet and is across from the main 4-piece bathroom. Finishing off the unit is in-suite laundry! You'll find yourself right at home here at Cedar Brae Court! The 35+building offers a community complex, an exercise room and a lounge area! You'll be happy in the winter with your assigned, heated underground parking and storage unit with convenient access to a community vehicle wash-bay! At the front of the building, you'll find sufficient guest parking, and being located in the South of Stony Plain you are surrounded by the Stony Plain Golf Course, walking trails and parks! (id:6769)