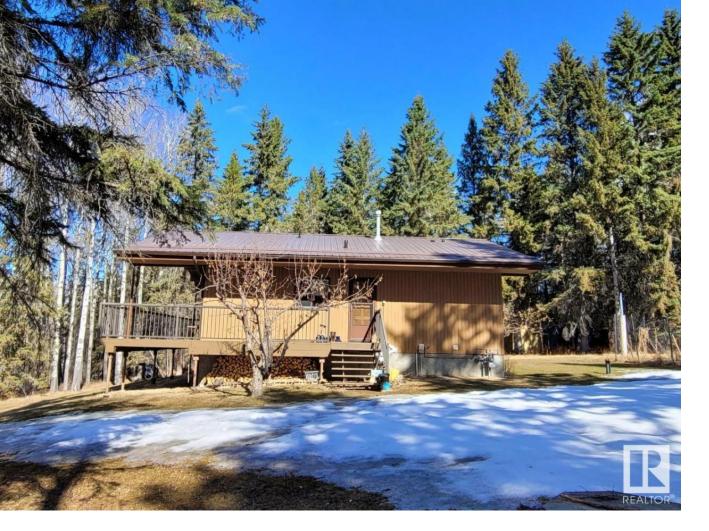

## 42,55061 Twp Rd 462 - Maywood Rural Wetaskiwin County AB \$450,000

Escape to your own piece of paradise with this charming lakefront cabin nestled on over half an acre of pristine wilderness. Located in the welcoming community of Maywood, this retreat offers the perfect blend of tranquility and comfort. Experience the warmth and charm of this cabin's open beam interior, creating a cozy and inviting atmosphere. Plenty of space for family and guests to relax and unwind, with two full bathrooms ensuring convenience and privacy.Gather around the fireplace on chilly evenings, creating memories with loved ones in the heart of your cabin retreat.Embrace the beauty of nature with a stunning wall of windows that offers panoramic views of the surrounding landscape.Step outside and immerse yourself in the natural beauty that surrounds you. Whether you're lounging on the deck, exploring the expansive grounds, or enjoying water activities on the lake, this property offers endless opportunities for outdoor enjoyment.