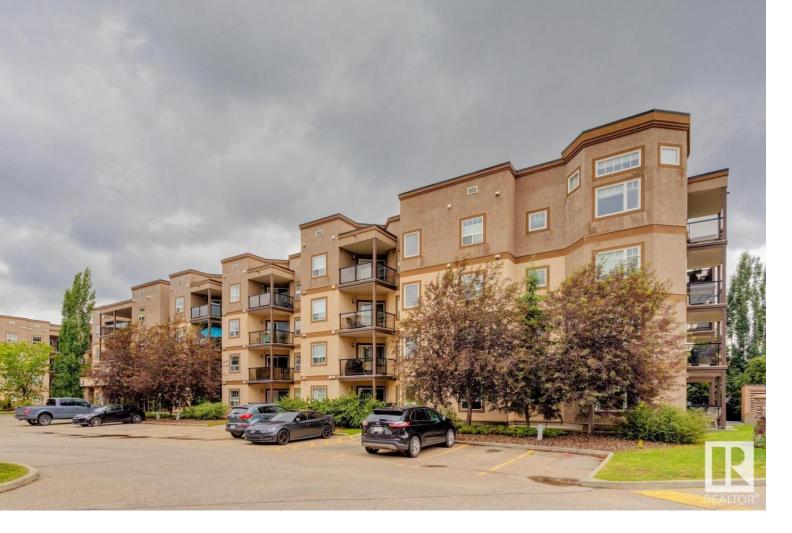

## Edmonton Alberta

\$269,900

Spectacular top floor unit available in Californian Parkland! This 2 bed/1 bath unit offers an open floor plan w/9' ceilings, large kitchen w/s.s. appliances and granite counters, hardwood/tile flooring throughout, living area w/corner gas fireplace, good sized bedrooms, covered patio area, and laundry/storage area. Titled underground parking w/storage room. Well managed complex w/many useful amenities: entertainment room, fitness centre, hobby room, guest suite, car wash, and more! Located in a quiet area, close to schools, shopping, restaurants, public transportation, grocery stores and more! This is a great unit in a great complex! (id:6769)