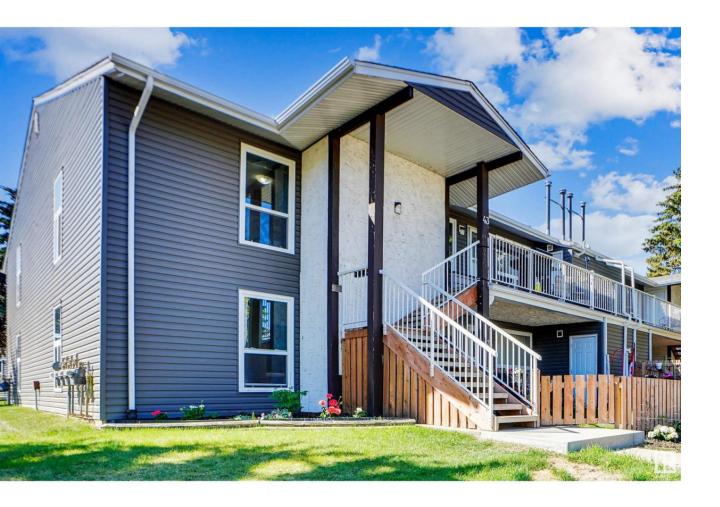

## Edmonton Alberta

\$195,000

This beautifully renovated top-floor corner unit offers over 1000 sq ft of bright and functional living space. Boasting 2 sides of exposure, this spacious 3-bedroom, 1-bathroom bungalow-style condo is perfect for those seeking a quiet and convenient location. Recent updates include: Kitchen (2024). Floors & Lighting (2024). Furnace (2023), Air Conditioning (2023), Hot Water Tank (2022). The open-concept living and dining area provides ample natural light and a welcoming atmosphere, ideal for family gatherings or entertaining guests. The primary bedroom features a walk-in closet, while the additional two bedrooms are also generously sized. Enjoy outdoor living on the large private patio, perfect for barbecues and relaxation. The unit also includes an attached storage room and is move-in ready for the next owner. Located in a peaceful neighbourhood, this condo is close to all major amenities, including shopping, schools, public transportation, and parks. Petfriendly building (check bylaws) (id:6769)