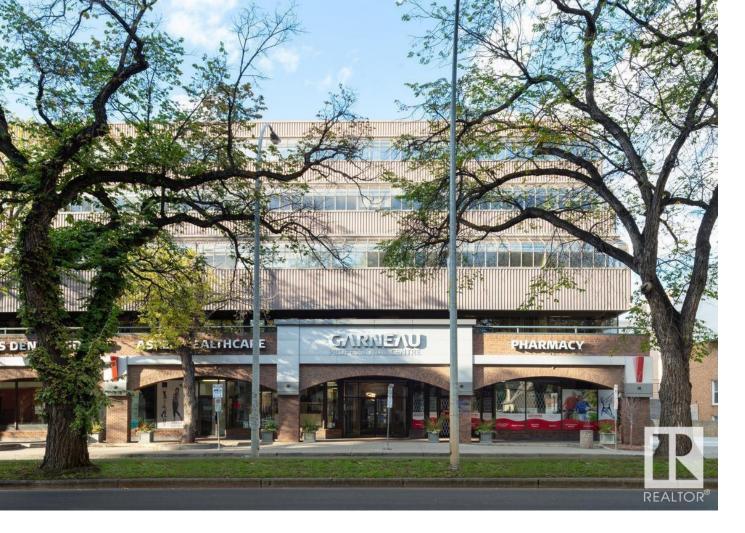

## Edmonton Alberta \$430,000

The Garneau Professional Centre is located on Whyte Ave within walking distance to the U of A. This building has recently been converted into condos, meaning these units have never been for sale individually until now. Excellent opportunity for owner/user groups. Instead of paying rent, build equity and put your money back into your pocket. Ideal for medical and professional users. Building Features include underground parking, ample visitor parking, signage opportunities facing Whyte Avenue traffic, elevators and over \$1M in common area renovations. There are several size options available from 732 Sq. Ft. up to 8,353 Sq. Ft. with a healthy mix of developed medical and office space as well as some raw units ready for your customization. (id:6769)