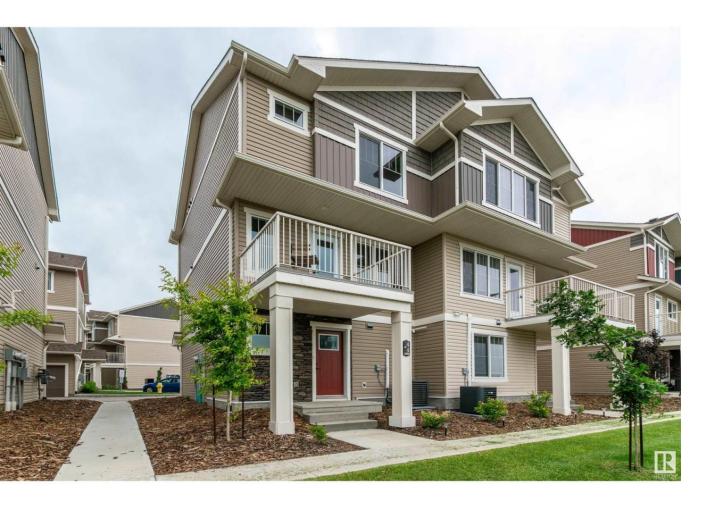

## Edmonton Alberta

\$359,707

Welcome to this BEAUTIFUL townhouse in the vibrant community of Crystallina Nera! Close to awesome amenities, parks and walking/biking trails. Very modern design with a 1279 square feet, 2 PRIMARY BEDROOMS & GORGEOUS ENSUITES! Convenient laundry area. Spacious living room with brick tile feature wall, vinyl plank flooring and a FABULOUS KITCHEN! Gorgeous Quartz countertops, useable island, reverse osmosis, stainless steel appliances, plus an open dining area. Powder room. Lovely balcony to enjoy the pretty views! Double attached garage. CENTRAL AIR-CONDITIONING too! Very well managed complex and low condo fees of \$233 per month. This is a great first home or investment property! Visit REALTOR(R) website for more information. (id:6769)