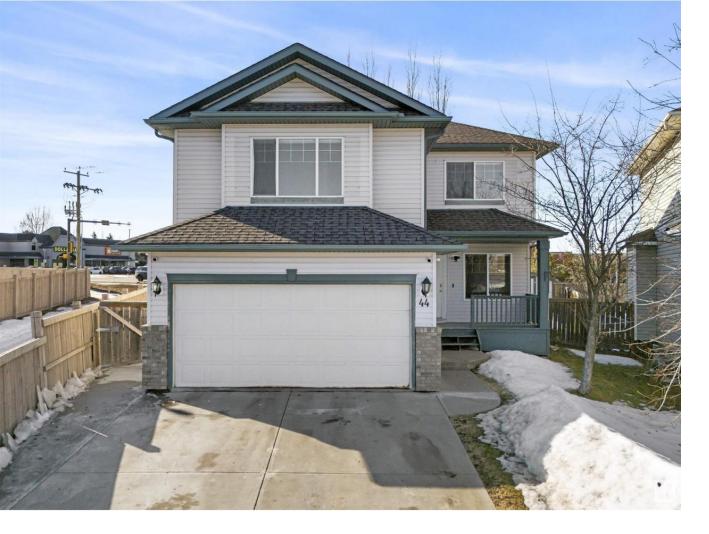

## Beaumont Alberta

Nestled in prestigious Coloniale Estates, this stunning 2-storey home sits on a massive (6442 sqft) westfacing lot, offering endless backyard potential A/C and tons of renovations like a New floor, New Quartz countertops, New blinds, New HWT, Light Fixtures, an Electric fireplace and Appliances. Soaring windows flood the open-concept layout with natural light, highlighting the elegant living room with a fireplace, a spacious kitchen, and a MAIN-FLOOR OFFICE. Upstairs, a huge bonus room provides the perfect retreat, while the luxurious primary suite boasts a 5-pc ensuite and walk-in closet, complemented by two additional bedrooms. The FULLY FINISHED BASEMENT features a 4th bedroom, an extra bath, and a SECOND KITCHEN with a SEPARATE ENTRY--ideal for extended family. A rare find in a coveted neighborhood! (id:6769)