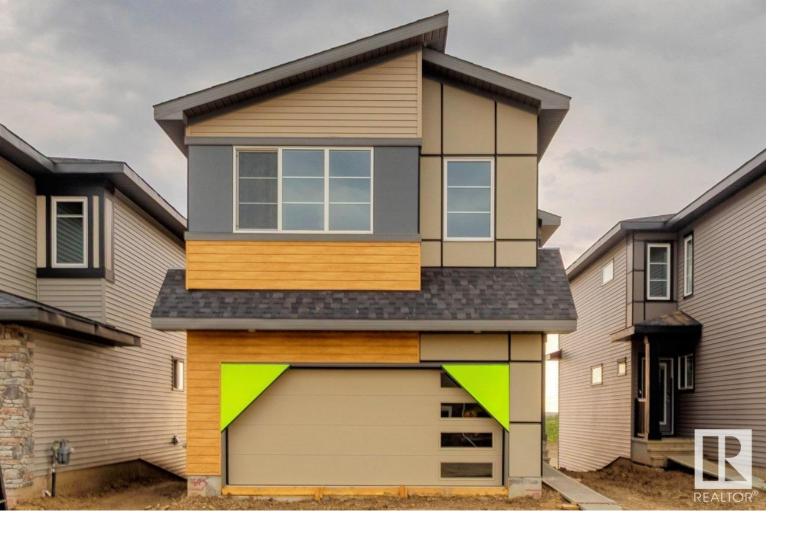

## Spruce Grove Alberta

\$599.900

Welcome to this stunning WALKOUT Home in an amenity-rich community, just steps from Spruce Grove's new Civic Centre and with quick access to Highway 16. Backing onto green space and pond, enjoy peaceful views with no rear neighbors, plus a 10x10 deck perfect for relaxing. Inside, the open concept layout features a 9 main floor, dramatic open-to-above foyer, a sleek 50 linear fireplace and a spacious kitchen with quartz countertops, a large island and walk-through pantry. Upstairs offers 3 bedrooms, a central bonus room and a unique bridge-style hallway to the primary bedroom, which includes a cozy sitting area, walk-through closet to the laundry room and a luxurious ensuite with dual sinks, soaker tub and tiled shower. With a 9' basement, rough in bath, stylish metal spindle railings and a full Smart Home System, this home blends comfort, style and modern convenience. (id:6769)