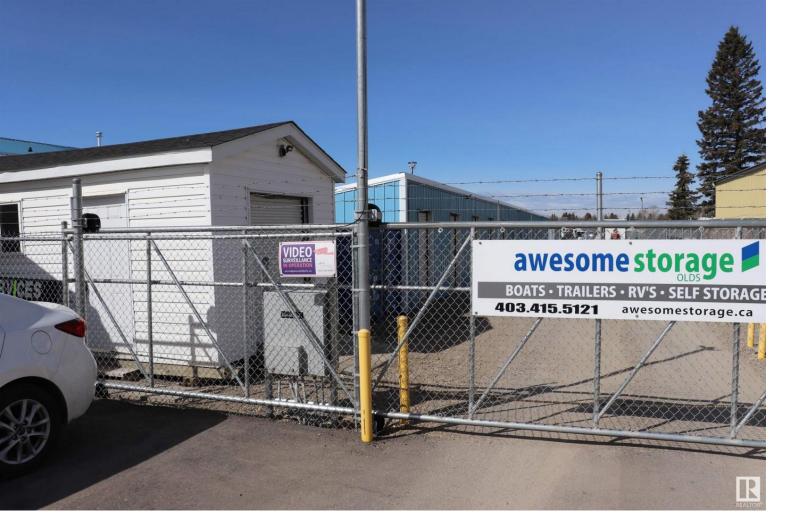

## 4410 47 Avenue Olds AB

Awesome Storage Olds Alberta!!! The site is a rectangular shaped site comprising 143,748 square feet, or 3.29 acres. 77 Traditional Storage/62 RV Storage/52 Portable Storage. Additional business income as well from storage pod delivery and storage. The improvements consist of one single storey commercial office building, and 77 self-storage units spread between traditional wood framed Class B drive-up storage units and Class C, units identified as metal Sea-Can style units. Additionally, there are 52 purpose built portable self-storage units on the site that closely resemble Class C units. The Class B & C self-storage units account for 7,163 square feet of net rentable area. The portable units account for 7,246 square feet of net rentable area. The commercial building provides 6,400 square feet of net rentable area. Proforma NOI \$279,184.