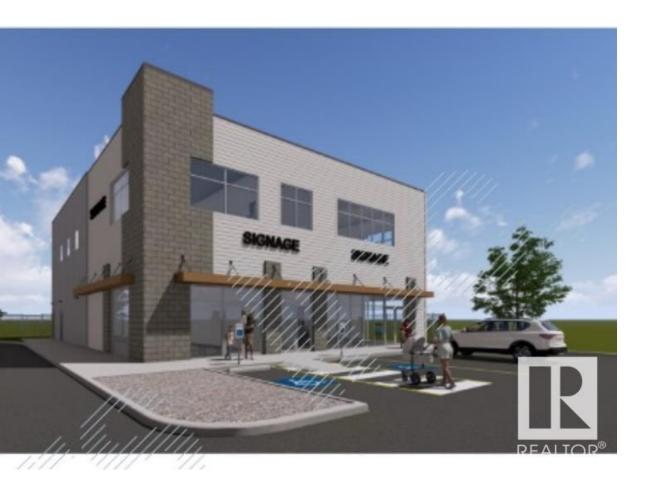

## 4418 118 Avenue Edmonton AB

A variety of businesses including DAY CARE AND OUT OF SCHOOL CARE, currently is approved for 90 kids. And New plan can accommodate 121 kids. DP is approved. Food and Beverage Services, Personal Services, Financial and Insurance, Health Services/Medical usages (General Physician, Pharmacy, Chiro, Massage etc.), restaurant are a good fit to serve this local community. We are leasing these units STARTING from \$35-00 PSF.