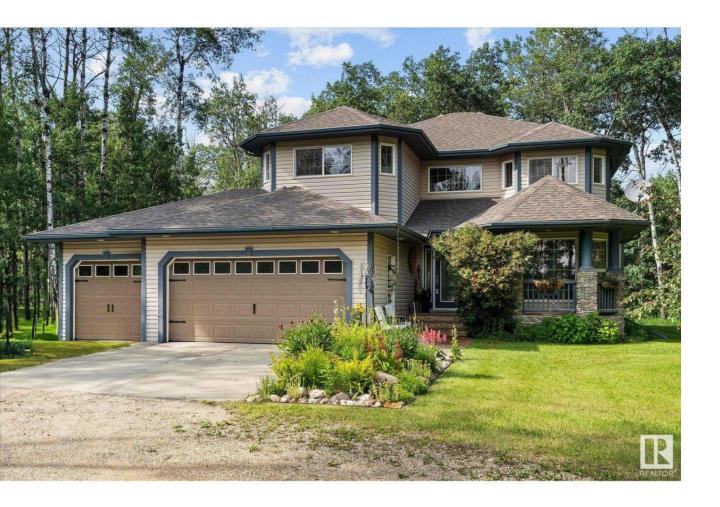

## Rural Parkland County Alberta

\$859,900

Welcome to your dream acreage in Century Estates! This stunning custom-built 2-storey home boasts 2,552 sq ft of luxurious living space, featuring 4 spacious bdrms upstairs--ideal for families. Located just 6 min north of Spruce Grove & a mere 15 min to West Edmonton, you'll enjoy the perfect blend of tranquility & convenience. Step inside to discover a massive primary complete w/cozy fireplace & huge ensuite, perfect for relaxation. The main flr offers a separate laundry rm, walk-through pantry, bright office space, & an extra sitting rm w/huge windows. Freshly painted throughout w/some upgraded flooring, this home is move-in ready! Stay comfortable yr-round with A/C, in-floor heat, & beautiful slate & hardwood finishes. Triple attached garage provides ample space for vehicles, while the outdoor area features a hot tub & huge deck, perfect for entertaining. Surrounded by a fully treed landscape, a retreat area in the trees is cleared for your enjoyment. This is the perfect acreage you've been waiting for! (id:6769)