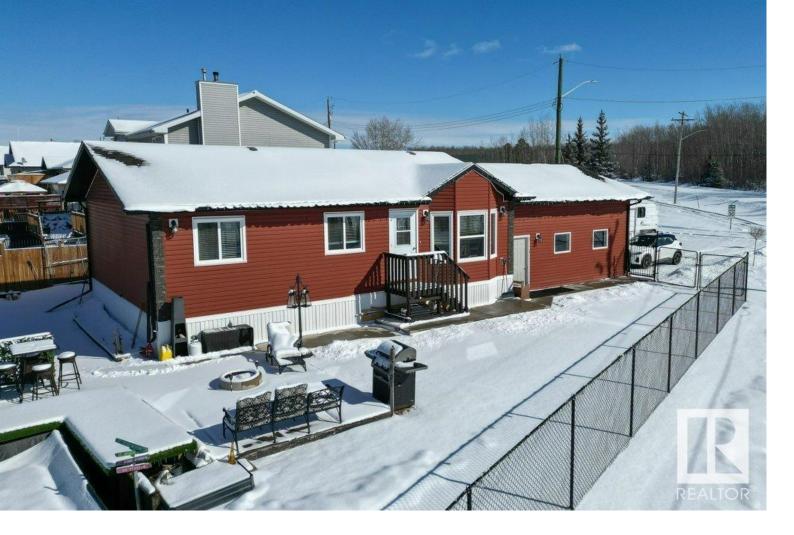

## Rural Lac Ste Anne County Alberta

\$350.000

Discover the allure of lake living in the growing community of Alberta Beach, conveniently located just a 45-minute drive from the city. This 1,103 sq. ft. bungalow boasts an open-concept great room design, ideal for family gatherings or entertaining guests. The home is adorned with a neutral color palette and a sunlit kitchen, offering ample counter space and cabinetry, complete with a pantry, fridge, stove, and dishwasher. It comprises three generous bedrooms, with the master bedroom featuring a 2-piece en-suite bathroom. Additional features include a laundry/storage and utility room equipped with a washer and dryer, and a double attached garage. Enjoy year-round tranquility, perfect for family living or retirement. Alberta Beach offers shopping, a library, golf at your doorstep, stunning sunsets, a boat launch, school bus services, and a peaceful, welcoming community with a variety of activities throughout the year. (id:6769)