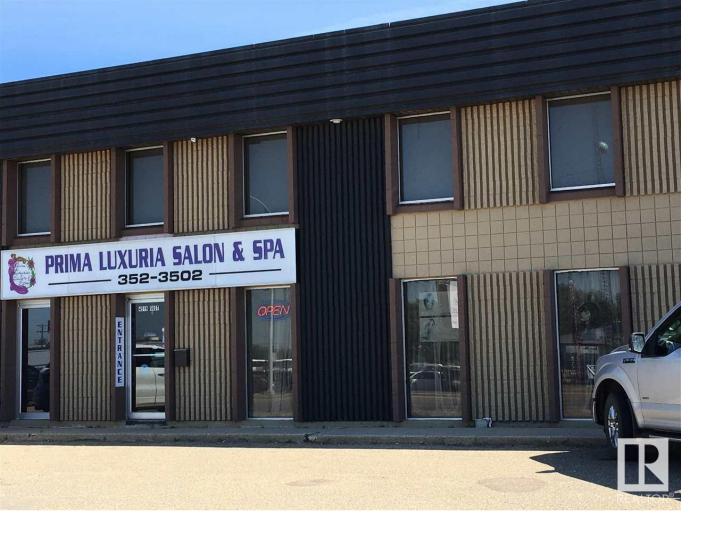

## 4519 56 Street Wetaskiwin AB

\$299,900

Located on the famous Wetaskiwin Auto-Mile! 2900 sq. ft. M/L, still lots of room to add more square footage on upper floor. Ground floor is 2450 sq. ft. and only part of second floor has been added. Good parking. Was used as a SPA in the past, some components are still in place from the SPA. Commercial Condominium C3 - Highway Commercial zoning.