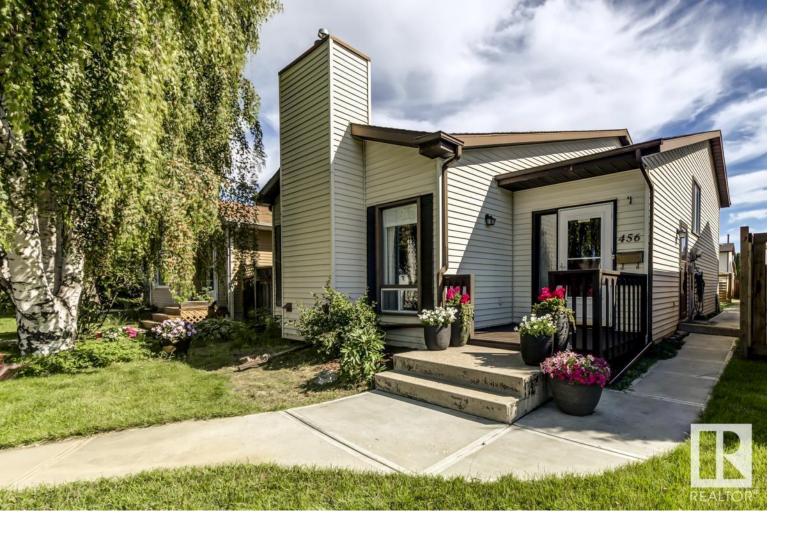

## Edmonton Alberta

\$350,000

Unique and Spacious Bi-level with a Fully Finished Basement in a Quiet, Convenient Location! The open design features a bright living room with vaulted ceiling, gas fireplace & laminate floors, overlooked by a large kitchen with ample cabinets plus 2 spacious bedrooms & 2 full baths. Downstairs you'll find a large family room, 3rd bedroom & 3-piece bath. Gorgeous, landscaped yard with mature trees, shrubs & flower beds. Back lane access with loads of off-street parking & lots of room to build your Dream Garage and just a few blocks to Mill Creek Ravine, Miles if trails and paths, Parks, Schools, Playgrounds & Every Amenity you can imagine is at your Finger Tips! (id:6769)