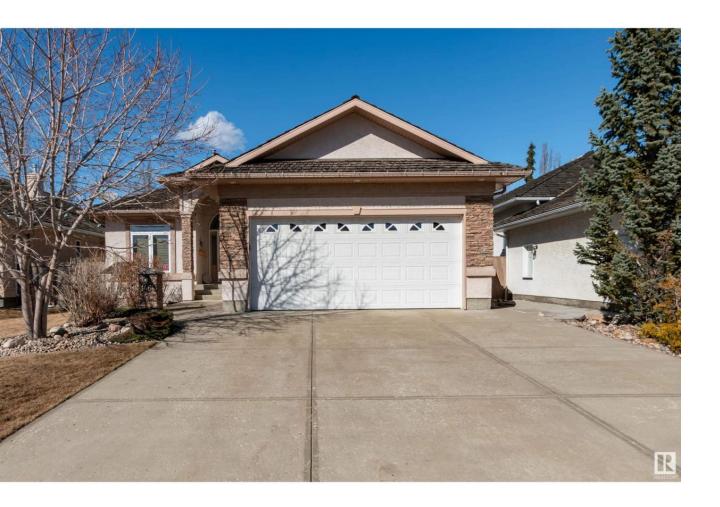

## Sherwood Park Alberta

\$829,707

CUSTOM BUILT BUNGALOW! Immaculately maintained. This Nottingham beauty offers 1714 square feet plus a FULLY FINISHED basement. The perfect space for entertaining your family and friends! Open concept with hardwood flooring, a huge kitchen, raised eating bar, gas stove, walk-through pantry, and a large dining area. Spacious living room with attractive stone-facing gas fireplace. Big Primary Bedroom with walk-in closet and a beautiful 5 piece ensuite. Main floor flex area/den, second bedroom, 4 piece bathroom, laundry room with sink and access to the OVERSIZED and HEATED double garage. 18 ft garage door with WORK SHOP area too! Awesome basement development featuring a massive Rec Room/family room, 3rd bedroom, 4 piece bathroom, and cool wine room with wine cellar! Low maintenance backyard with deck and mature trees for added privacy. Quiet location in prestigious Nottingham, and close to parks, walking trails, and shopping. Don't miss out on this wonderful home! Visit REALTOR(R) website for more information. (id:6769)