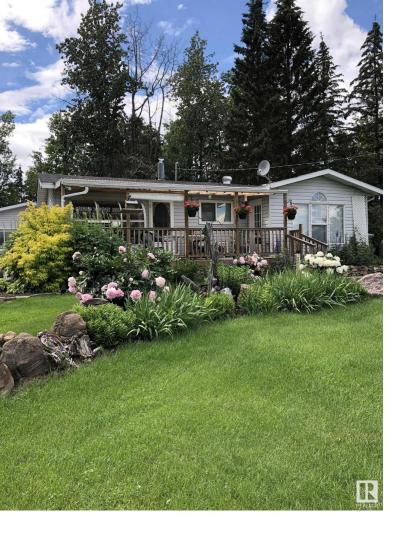

## 461048 RR63 Rural Wetaskiwin County AB

\$295,000

Gardener's Dream! This 1 acre lakeview property has stunning perennial flower beds as well as a very large vegetable garden. These homeowners have taken great pride in their gardens and it shows. The fishpond in the front yard is also a great little feature that adds to this beautiful property. Grocery store, Cafe, Post Office, Community Centre, Playground and Hardware store all within walking distance. The property also has a 24 x 28 woodworking shop with private office area and tons of storage as well as a 24 x 28 heated garage. The garage features pull through doors and lots of storage as well.