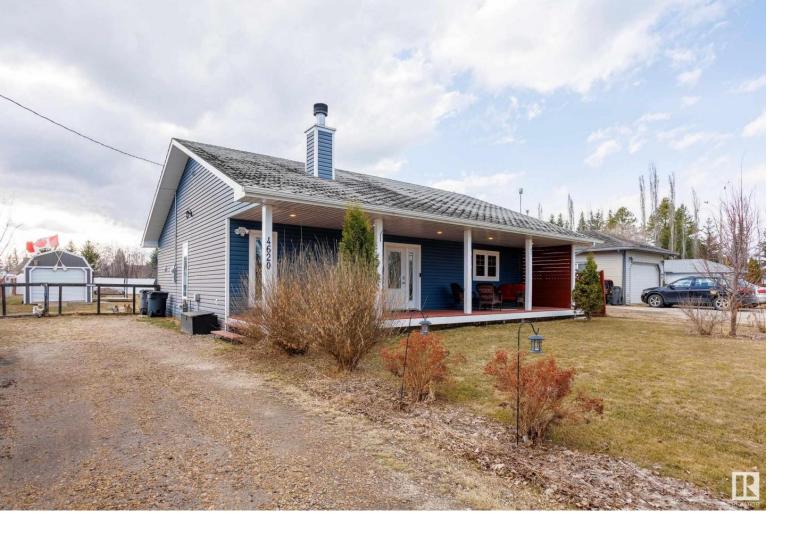

## 4620 45 Ave Rural Lac Ste. Anne County AB

\$350,000

This gorgeous home is situated on a massive lot in Alberta beach. The first thing that greets you is the huge covered deck in the front where you can watch the sun rise with your coffee. As you walk in the front door you are welcomed with tons of natural light from the large windows and skylight into the open concept kitchen, dining and living area. The fireplace is the central focus with lots of space for your gatherings. Down the hallway you have 2 bedrooms, 4 piece bath and a large primary bedroom with 4 pc ensuite. From the kitchen you can walk out to your back deck and the massive yard. There is a guest cabin as well as garage shed, along with numerous garden beds and enough room for whatever backyard is in your dreams. All this walking distance to the beach, golf and elementary school. Great home in a great community!