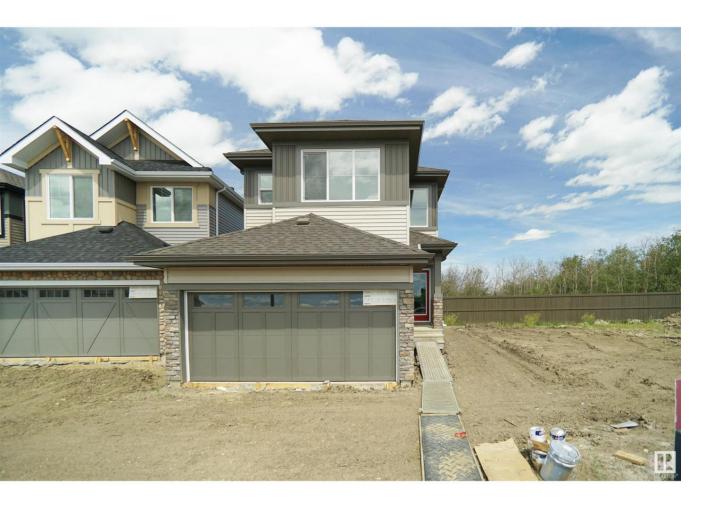

## Edmonton Alberta

\$644,886

Welcome to the Willow built by the award-winning builder Pacesetter homes and is located in the heart Keswick Landing and just steps to the walking trails and parks. As you enter the home you are greeted by luxury vinyl plank flooring throughout the great room, kitchen, and the breakfast nook. Your large kitchen features tile back splash, an island a flush eating bar, quartz counter tops and an undermount sink. Just off of the kitchen and tucked away by the front entry is a 2 piece bathroom. Upstairs is the primary retreat with a large walk in closet and a 4-piece en-suite. The second level also include 3 additional bedrooms with a conveniently placed main 4-piece bathroom and a good sized bonus room. The unspoiled basement has a side separate entrance and larger then average windows perfect for a future suite. \*\*\* This home is under construction and the photos used are from a previous similar home, the colors and finishings may vary , should be complete by March 2026 \*\*\* (id:6769)