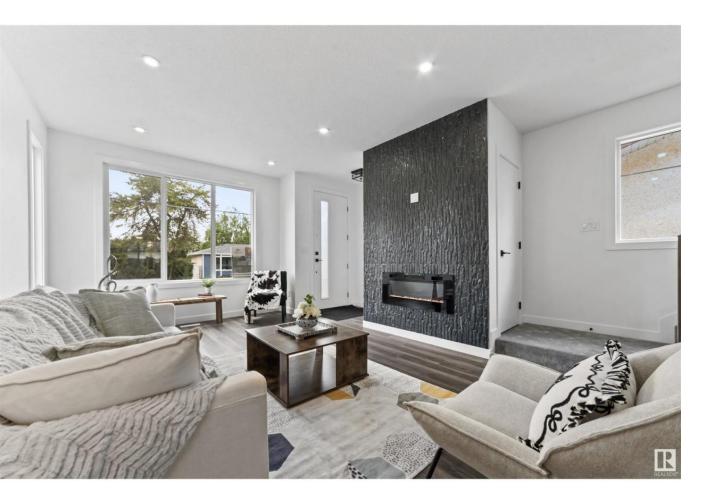

## Edmonton Alberta

This home showcases quality craftsmanship, attention to detail! Step into the Great Room providing tons of natural light, this home features 9' ceilings, vinyl plank flooring, stunning fixtures, and a breathtaking stone-tiled electric fireplace. The open-concept layout leads to a spacious dining area highlighted by a feature wall. The modern island kitchen impresses with rich cabinetry, quartz countertops, and high-end stainless steel appliances. The mudroom features built-in cabinetry, benches as well as stylish barn door and access to the composite deck and backyard. Up the elegant glass and wood staircase, you'll find two bedrooms with a Jack & Jill bathroom, upper floor laundry, and a serene primary suite with a walk-in closet and beautiful ensuite. Outside features a double detached garage, and a separate entrance to the basement, offering future development. This is the complete package-- close to the University of Alberta and Southgate Transit. It's modern, functional, and move in ready! (id:6769)