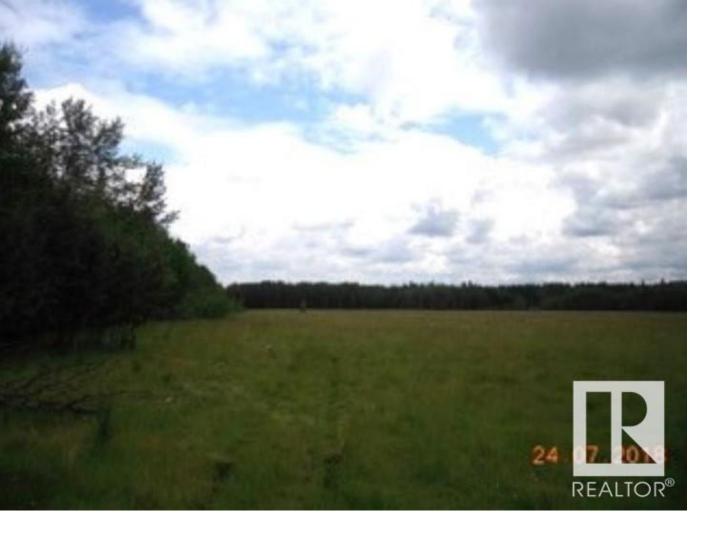

## 47403 RR43 Rural Brazeau County AB

\$228,000

Location, location! This 59 acre parcel is just 3 miles from the village of Breton. The property is only 1.5 miles off of the paved Hwy 616. There is a nice building sight on north side of property. 90% of the property is open land with the balance in Mature Spruce and Tamarac. Services are close by. A seasonal creek runs the west to east length of the parcel. The SE corner of property is landlocked to the neighbors giving you privacy along the poplar Creek. The property is fenced. HERE ARE YOUR OPTIONS!! 1) SET UP A HOME AND USE THE LAND FOR PASTURE OR USE FOR RECREATIONAL PROPERTY - JUST PARK YOUR TRAILER OR BUILD A CABIN AND ENJOY HAVING YOUR OWN GET AWAY TO CAMP. IT IS ONLY 1 HOUR FROM EDMONTON.