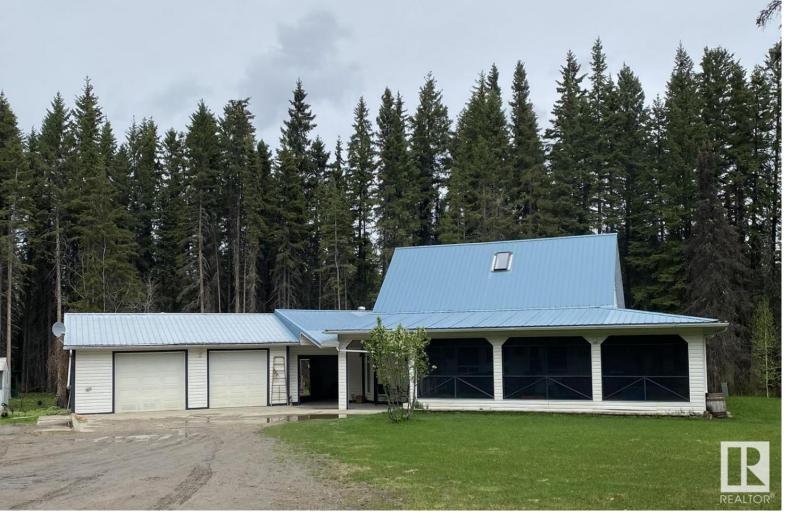

## 47507 Range Road 52 Rural Brazeau County AB

Escape to tranquility - 14 acres nestled in towering spruce trees. The home features a welcoming entry, vaulted ceiling, stylish kitchen with island, cozy living room/den, spacious primary bdrm w/garden doors to covered deck, a lge walk-in closet & walk-through 4pce ensuite. 2nd bdrm also has a walk-in closet, while the loft provides two separate sleeping areas. Outside a covered, screened deck that wraps around the south & east sides, as well as a newly constructed covered back deck. A double garage (in-floor heat) w/attached covered breezeway, wired shop, tarp shed & storage shed provide ample space for storage & hobbies. Updates: new windows on south wall of dining room, deck screened in, freshly painted cupboards, new laminate kitchen counters, backsplash & new handles. Enjoy nature - a fire pit area, 2 firewood sheds, 2 playsets for the kids, quiet sitting areas perfect for relaxation & trails thru trees for exploring. Experience the ultimate retreat in this peaceful oasis.