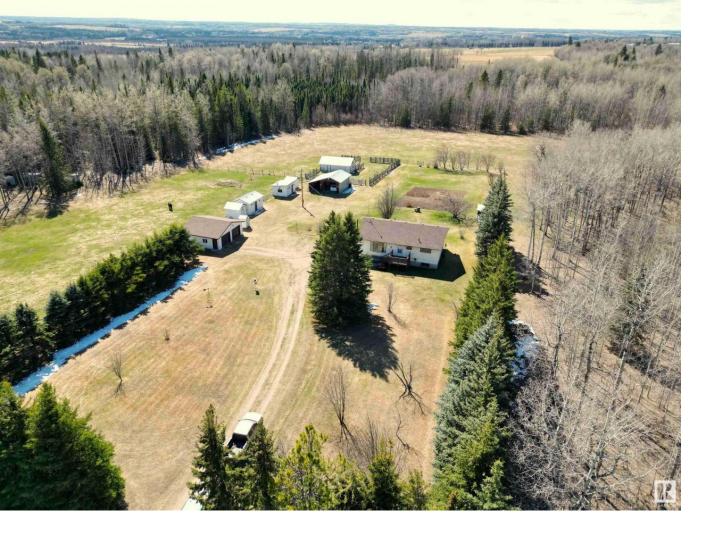

## 47508 Rge Rd 40 Rural Brazeau County AB

\$549,900

RARE FIND: 73.49 ACRE HOBBY FARM ONLY 4KM FROM BRETON. This beautiful property with 1274 sq. ft. is perfect for someone dreaming of owning their own little hobby farm. The bi-level home, built in 1981, has two bedrooms, a four pce bath, large living room and kitchen/dining area with south windows providing ample sun on the main floor. There are two more bedrooms, a spacious family room and 3 pce bath downstairs. Property is fenced, and has approximately 33 acres open with a dugout on the back 30 acre pasture, for watering livestock. The spacious spruce tree lined yard site includes a double detached garage with concrete floor, several small storage sheds, a 24' x 28' open front shed with power and an older barn. There are numerous fruit trees and a large garden area to make this hobby farm complete. Ideally located about 30 minutes from Drayton Valley and 45 minutes from Leduc and within 1/2 hour of three lakes and several golf courses, this could be the property you've been waiting for.