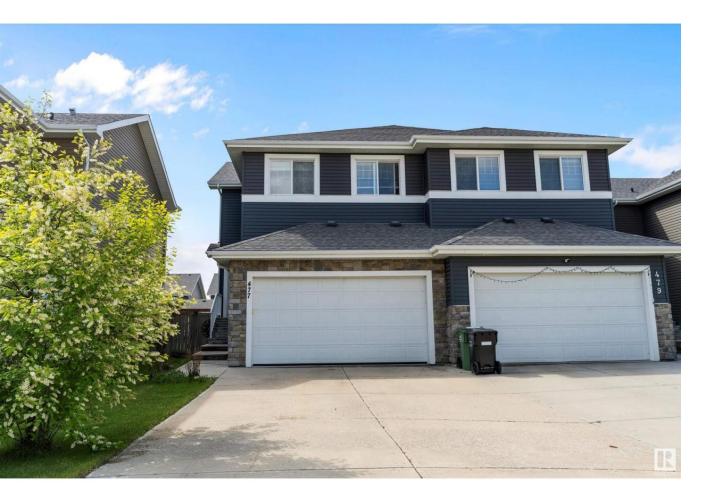

## Leduc Alberta \$450,000

Welcome to this spacious 1,799 sq.ft. half duplex with double attached garage in the family-friendly community of Robinson, Leduc! This 3 bed, 2.5 bath home features hardwood and tile flooring on the main level, carpet upstairs, and tile in all bathrooms. Enjoy the cozy gas fireplace in the living room and a stylish kitchen with granite countertops, stainless steel appliances, espresso maple cabinets & corner pantry. The dining area opens to a fenced backyard with a wood deck. Upstairs offers a bonus room, laundry with newer washer/dryer, 2 bedrooms, 4pc bath, and a large primary suite with 3pc ensuite & walk-in closet. Partially finished basement with newer hot water tank. Huge driveway with enough space for RV parking. Close to skating rink, trails, schools, shopping, QE2 & airport! (id:6769)