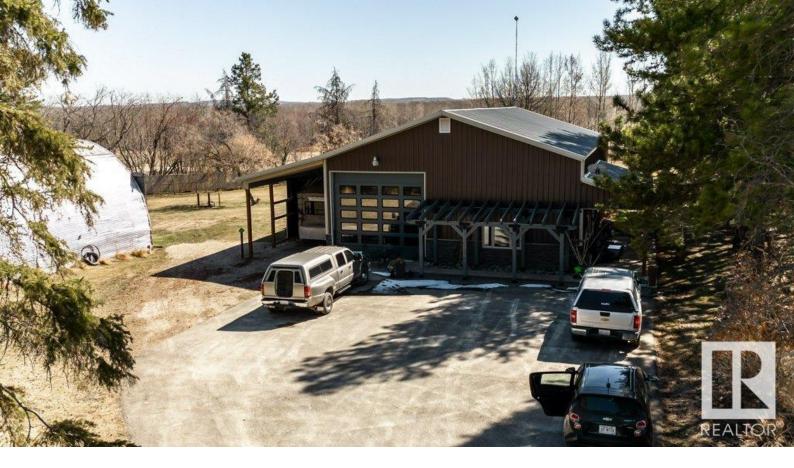

## 48003 Rge Rd 60 Rural Brazeau County AB

Wow what a unique place to live! This home has lots of space and is wide open concept on steroids. Very clean and well-maintained condition. Master bedroom on main floor. Loft has potential for two more bedrooms and a third bathroom. Uniquely finished home with Large living room, Kitchen and rec room space. Just some of the many features are - In floor Heating, Instant hot water, gas stove, high end appliances, large shop, Serviced RV pad. Landscaped beautifully, and great curb appeal.