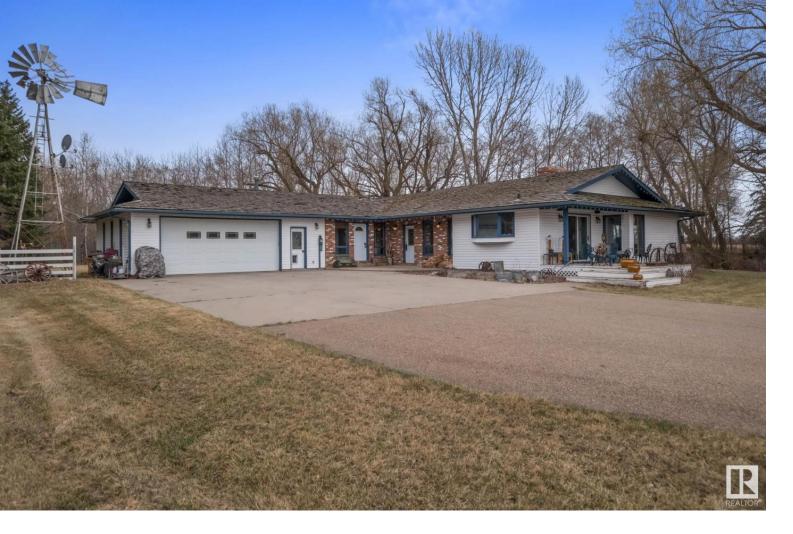

## 48177 Rge Rd 245 Rural Leduc County AB

\$550,000

Fantastic private 2356 sqft bungalow on 4.8 acres paved all the way to the highway! Conveniently located, only 10 minutes to Leduc, Nisku & airport. Lots of beautiful, mature trees & a creek that runs through the property in springtime. Luxurious, well-built open living space features loads of natural light in every room, vaulted cedar ceiling, gorgeous hardwood flrs, 2 brick-faced woodburning fireplaces with log lighters. Generous bdrms, a huge 5-pc bath w/ his/hers sinks & master bedroom w/ walk-in closet & ensuite. 2x6 wall construction & triple pane windows keep this home very insulated - cool in the summer & warm in the winter. Enjoy country nights barbecuing on the built-in Weber natural gas BBQ unit then relax at the firepit under the stars. 26x24 att heated garage with floor drain. 28x26 detached heated garage. Massive cement pad (over 1000 sqft) - lots of room for parking. 1/2 acre fenced for dogs + doggy door into the attached garage. Shingles nearing end-of life expectancy - priced accordingly.