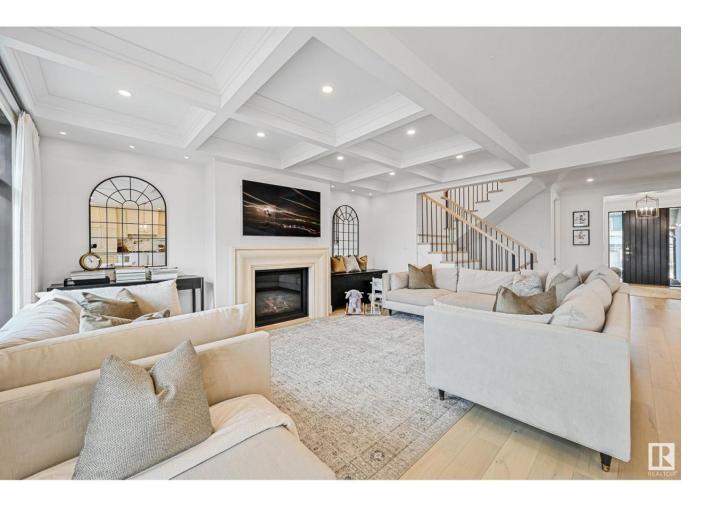

## Edmonton Alberta

\$1,500,000

Picture-Perfect Living nestled on a quiet street, steps to natural reserve/river. Keswick on the River is an exclusive neighborhood w/superior architectural requirements to maintain a higher standard of quality. With 5000sf+ of living space, interiors of this home exudes a refined elegance w/carefully chosen finishes & exquisite details that highlight both sophistication/comfort. Upgraded throughout & shows immaculate. 6 bedrms+den, 5 bathrms & multiple living/dining spaces. A sunny South backing lot welcomes you through an open floorplan featuring a great room w/coffered ceilings, timeless mantle & gas fireplace, beautiful chef's kitchen complete w/premium appliances, butler's pantry & add'l storage. Formal dining room as well as dining nook w/direct access to deck for evening bbqs. Den for home office/library. 4 bedrms on upper level, each w/access to private bathrms. Lower level offers dual recreation spaces, wet bar & 2 bedrms (or gym). Upgrades: mechanicals, framing, millwork, smart tech home +more. (id:6769)