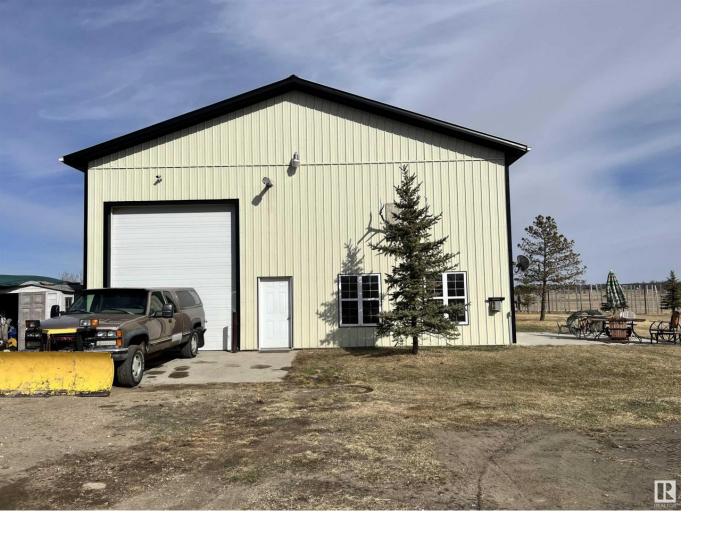

## 48277 Rge Rd 255 Rural Leduc County AB

\$840,000

This is a one of a kind property only 12 min south of Leduc. 80 acres of picture perfect land with a beautiful hilltop walkout building spot within a permitter of trees. The rolling pastures are fully fenced with over \$100,000 of elk fencing, cross fenced with well planned integrated pens and gate systems and two way access to automatic waterer. The building is 40x80, split with fully finished heated 40x50 shop with 220 wiring, 14 x 14 overhead door great for truckers and equipment & 20x30 residential suite with 20x30 garage in front. Inside this popular SHOUSE set up you will find a gorgeous kitchen with hickory cabinetry, 1 1/2 baths, laundry, living room with 17 ft ceilings and corner fireplace and the upper level one bedroom loft. The living quarters can be expanded into the garage also if more bedrooms or living space is needed. The perfect farm site to bring your horses, cows, buffalo or game that is already set up. The savvy investor will love the income that could be generated from this property.