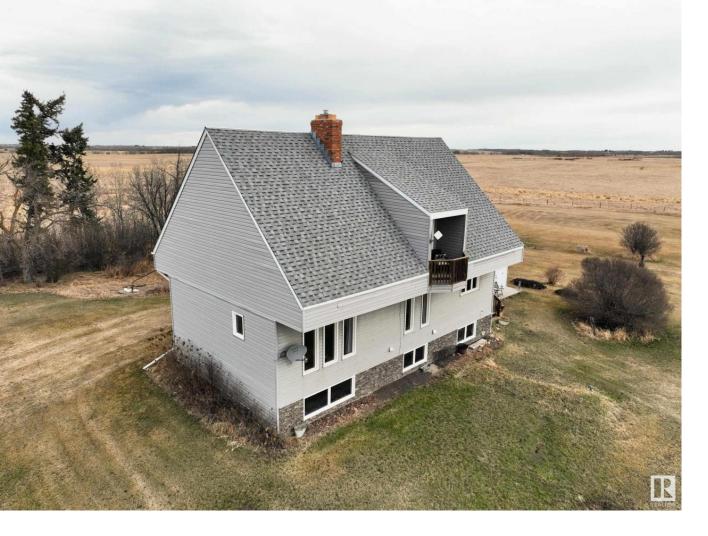

## 48451 RR223 Rural Camrose County AB

\$549,000

Welcome to this elegant home located approximately 30-35 minutes from the airport. Situated on 5 acres of fully fenced land, this property offers an ideal location for a hobby farm. Features include 60x40ft quonset and multiple garden sheds, with a redone shed that used to be a single car garage; can easily be added on to. Inside, you'll find a large dining room, a spacious kitchen boasting oak cabinets, and stunning cathedral ceiling in the family room. South-facing orientation ensures ample natural light, while French doors open to an east-facing deck, perfect for enjoying picturesque sunrises. With 3 bedrooms and 2 baths, this well maintained house is poised to become your perfect home!