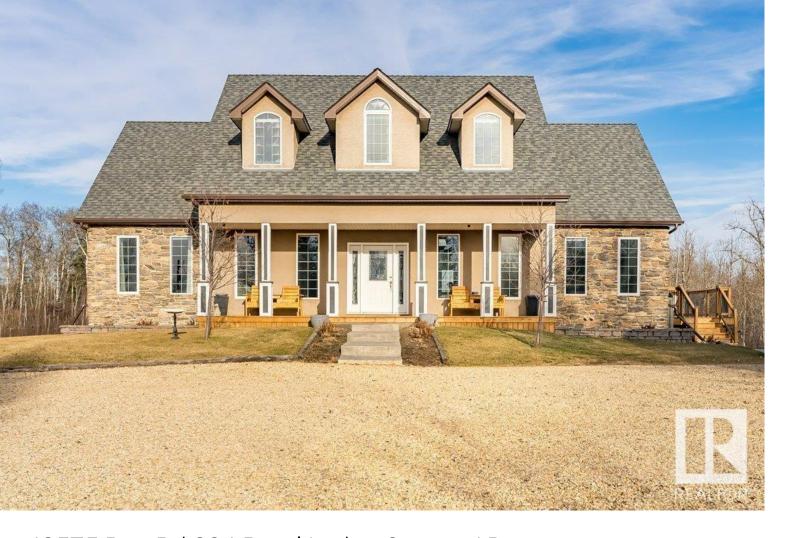

## 48575 Rge Rd 234 Rural Leduc County AB

\$1,079,000

5.81 ACRE PROPERTY NOT IN A SUBDIVISION, GORGEOUS HOUSE & VIEWS, BARN, 26'x40'- 4-VEHICLE HEATED GARAGE! Beautiful property with everything a family or hobby farm owner is looking for, 20 minute drive to Leduc or Beaumont. Over 4,300 square feet of finished living space in this two-storey with finished walk-out lower level and gorgeous views in all directions. 5 bedrooms + 3.5 bathrooms upstairs, plus the lower level is set up for the in-laws or a nanny, with kitchen, living room, 2 more big bedrooms, 2 full baths including ensuite. Stunning curb appeal with front verandah, stamped concrete walkways and stone facing, huge back deck. Large foyer, formal dining room, living room with feature high-efficiency wood-burning fireplace. 3 bedrooms including master with ensuite with Claw foot tub on main floor, 2 bedrooms plus bonus room and full bath on the top floor. 30'x40' Workshop/ barn with Concrete Floor, Power and Water plus lean storage. Walking Paths, Beautiful Landscaping, Chicken Coop and Fresh Air!