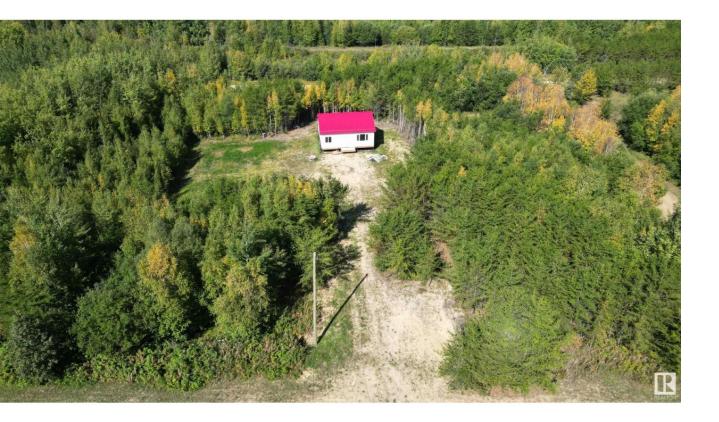

## Rural Westlock County Alberta

Cozy new build cottage for you to finish as you desire on a comfortable 2 acres. 14 total lots on 5 separate titles. Located in the community of Nestow just off pavement with plenty of tree coverage for privacy. Yard has been opened up and cleared with room for future development. Seller built cottage in 2024 and exterior has been finished, just add a deck and skirting! Interior is a blank canvas with some framing completed. 60amp power has been brought to the building, no water or septic connected. Natural gas line runs along the road to the north to be brought in if desired. Great opportunity to put your finishing touching on an affordable modern home on a perfectly sized private lot. To be sold as is. Aerial photo dimensions for reference only. (id:6769)