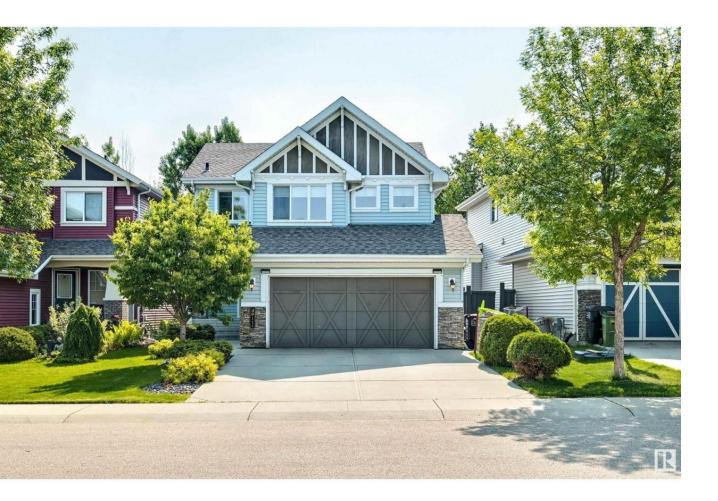

## Edmonton Alberta

Welcome to this Charming 1943 sq ft 2 storey located in Copperwood. This lovely home features a total of 4 bedrooms, 4 bathrooms, open concept main floor, fully finished basement, A/C, and so much more. The main floor features a wonderful sized living room is flooded with natural light through the large windows and features gas fireplace, beautiful maple kitchen with granite countertops and S/S appliances, large dining room with access to your back yard, mud room, main floor laundry an rounded off with a powder room. Upstairs features a massive bonus room, 3 bedrooms and 2 bathrooms. The primary suite is complete with a 5 piece ensuite and good sized walk in closet. The fully finished basement is great additional space with a bedroom, 4 piece bathroom, mini gym area and family room. With an East facing backyard enjoy the sun and relax on your 2 tier composite deck and enjoy the quietness with no rear neighbours, close to 2 K-9 schools, shopping and Cafe's. A value buy in prestigious Copperwood. (id:6769)