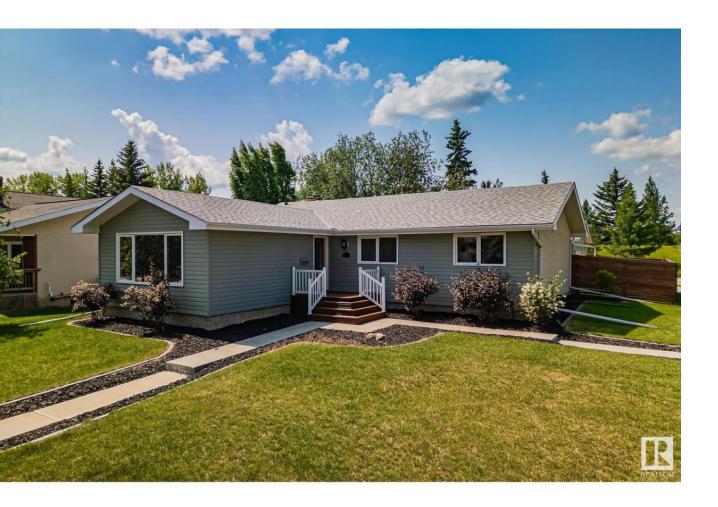

## Edmonton Alberta

\$749,000

Fully renovated 4-bedroom + den, 3-bathroom bungalow on a massive 60' x 127' corner lot in the sought-after Brookside community--a mature, quiet neighborhood near Edmonton's River Valley, parks, and the University. Located on a peaceful cul-de-sac with no-through road, offering extra privacy and parking. The main floor offers over 1,500 sq. ft. with a bright living room, spacious family room with wood-burning fireplace, luxury vinyl flooring throughout, and a new enlarged kitchen with smart WiFi-enabled built-in appliances. Includes a modernized common bath with attention to detail, plus three large bedrooms, including a primary with 2-piece ensuite. Downstairs features a large den, fourth bedroom, full custom bathroom, laundry with brand new smart appliances and ample space for storage. Enjoy a west-facing backyard retreat with oversized deck and patio. New roof (2025), hot water tank (2025), and windows/doors. Newer windows, newer oversized garage (25' x 23') with RV/extra parking. A must see in person! (id:6769)