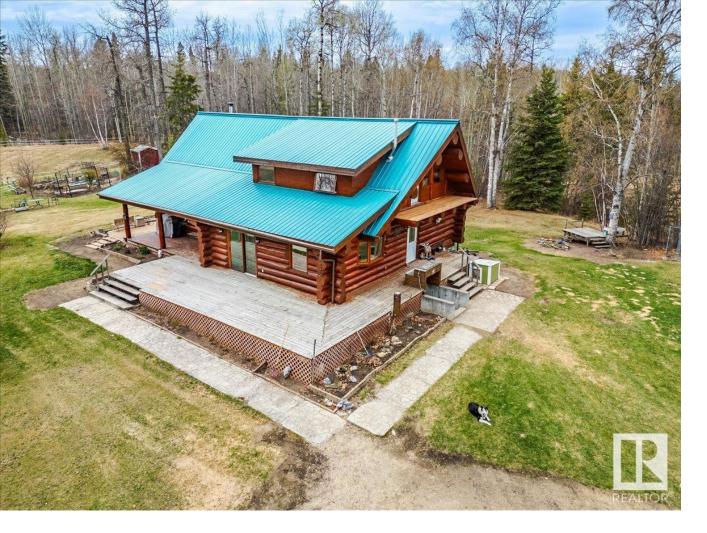

## 49302 Rge Rd 43 Rural Leduc County AB \$689,900

ANIMAL LOVERS OR HUNTERS PARADISE! Welcome to this beautiful private property with a gorgeous TRUE log home, Barn and More! Open the gate and take the driveway to the amazing 2258.97sq/ft home. Take the back entry either to the main floor, or the separate entry to the basement. The main floor is open and hosts a kitchen, dining, 3 piece bathroom, and living room with a wood fire place, vaulted ceiling, and wall of windows allowing tons of natural lighting! The upper level loft is occupied by the primary bedroom with a gas fireplace, and 4 piece ensuite that both provide excellent views! The basement has two more bedrooms, den, 3piece bathroom, and a large open family room. In-floor heat keeps the entire house warm. Outside there are pens for animals with two livestock waterers. The Barn has a cement floor with a tack room, 3 box stalls, wood heat, water hydrant, a garage off one side, with a lean of the other. SAND riding area and so much more! This property needs to be viewed to appreciate everything!