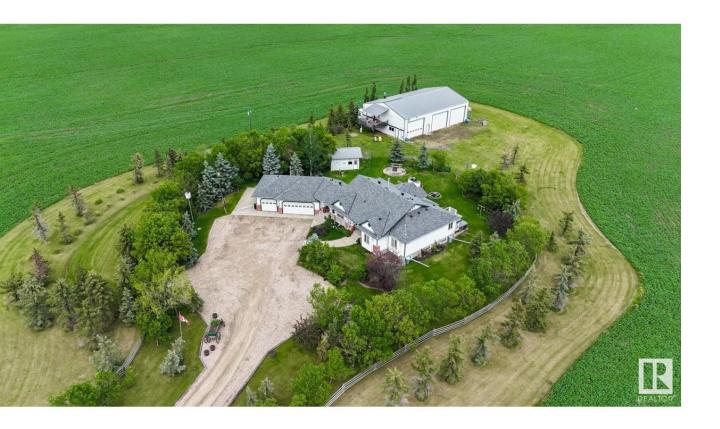

## Rural Leduc County Alberta

\$2,500,000

80 ACRES farmland on the very edge of Leduc City. 5 minutes from LEDUC REC CENTRE. Can be sub-divided. WITHIN FUTURE LEDUC ANNEXATION BOUNDARY. Impeccably well built 5 bed, 4 full bath custom family bungalow. 50x72 shop with LARGE heated workshop. Over sized heated triple garage. Huge back entrance with full bathroom & main floor laundry. 3 generous bedrooms on main floor. Vaulted ceiling living room and kitchen. Entire stone wall wood fireplace, LARGE dining room & kitchen. SOLID OAK custom cabinetry throughout entire home. Enclosed maintenance free screened in porch. Beautiful expansive covered front veranda. Hot tub deck off primary bedroom with 2 walk-in closets, 5pc ensuite with DEEP soaker jet tub & steam shower. Massive downstairs family room, pool table, wet bar, gas fireplace, home theatre, exercise room, bedroom & bathroom. MASSIVE SHOP with 4-14' high doors, 220V, concrete floor, finished heated workshop/recreation mezzanine. NO EXPENSE SPARED. Triple pane windows, well insulated, new shingles. (id:6769)